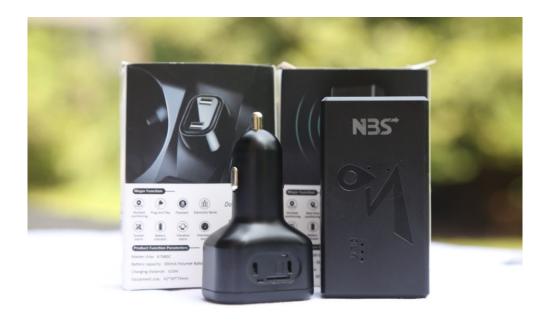

## **4G CAR CHARGER LIVE GPS TRACKER**

Our 4G NBS GPS Trackers boast several exceptional features that set them apart:

- 1. **Real-Time Tracking:** Stay in complete control with real-time tracking updates. Monitor the precise location of your assets and vehicles with unparalleled accuracy.
- 2. **Advanced Mapping:** Our trackers are seamlessly integrated with intuitive **Google/ Apple** mapping software, clearly representing your assets' movements.
- 3. **Geofencing:** Define customized geographic boundaries and receive instant notifications when your assets enter or exit these areas.
- 4. **Long Battery Life:** Our trackers come equipped with extended battery life, ensuring consistent tracking over longer periods without frequent recharging.
- 5. **Data Security:** Your data privacy is our priority. Our GPS trackers employ advanced encryption and security measures to protect your information.
- 6. **User-Friendly Interface:** Our user interface is designed to be user-friendly, making it easy to access the information you need without hassle.
- 7. **PC/ Mobile apps** with a whole lot of advance features
- 8. Location History:/ Play Back to Review the travel history of tracked devices to understand routes and patterns.
- 9. Versatile Tracking for Every Need