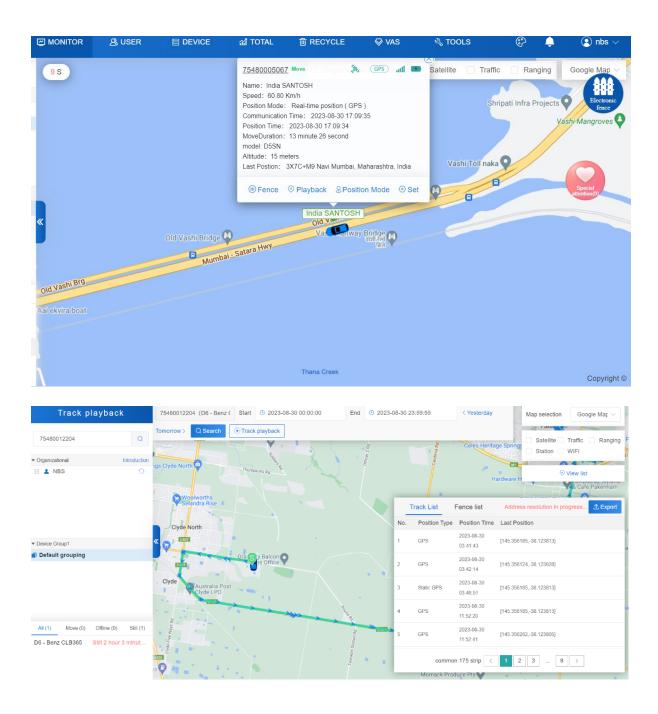

#### **⊟** DEVICE ត្រី TOTAL 4 S as East Pakenham © 75480012204 Still Name: D6 - Benz CLB365 Speed: 0 00 Km/h Position Mode: Common modes ( GPS ) ⊞ . NBS (3) Communication Time: 2023-08-30 16:59:07 Position Time: 2023-08-30 14:59:06 StillDuration: 2 hour 2 minute 42 second Hunt The N Altitude: 21 met Last Postion: 220 Bald Hill Rd, Pakenham VIC 3810, Australia ▼ Device Group Terminal packet All Device (14) Default grouping (14) Princes Fwy All (14) Move (0) Offline (12) BS Q9 -1 Q13 NBS SKIP BINS 13010233032 $\Theta$ Princes Fwy 13010234162 0 0 13010237629 Q13 NBS SKIP BINS Offline 7 hour 51 mi... Θ

## MAP FEATURES

\*Disclaimer: NBS Live GPS Tracker is designed for personal tracking and asset monitoring. It's not a substitute for emergency services. Users are advised to use the app responsibly and respect privacy. \*