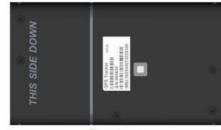

|
| GSM Band            | B2/ B3/ B5/ B8                                       |
| WCDMA Band          | B1/ B2/ B5/ B8                                       |
| LTE Band            | LTE FDD:<br>B1/B2/B3/B4/B5/B8/B28<br>LTE TDD:<br>B40 |
| Hot/warm/cold Start | <3s, <15s, <60s                                      |
| Battery Capacity    | 6500mAh                                              |
| Dimensions (mm)     | 120(L)X 69(W) X 19.5(H)                              |
| Working Temperature | Arrange -20°C~65°C                                   |
| Work Humidity       | 20%~80%RH                                            |
| Net Weight          | 166g                                                 |

## II. Components and Accessories

## Components



-Top Front-(Towards sky)



-Bottom -

Accessories