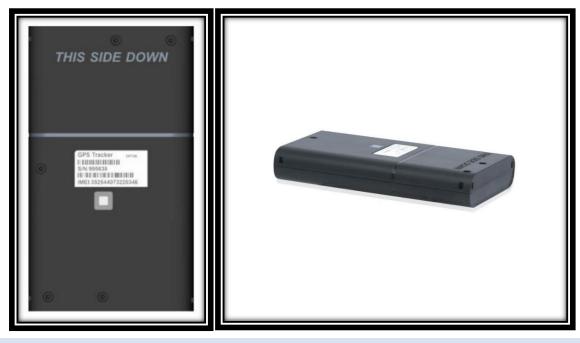

## II. Components and Accessories

## Components

-Top Front-(Towards sky)

-Bottom -

Accessories