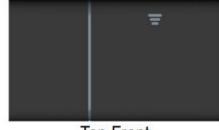

|
| GSM Band            | B2/ B3/ B5/ B8                                       |
| WCDMA Band          | B1/ B2/ B5/ B8                                       |
| LTE Band            | LTE FDD:<br>B1/B2/B3/B4/B5/B8/B28<br>LTE TDD:<br>B40 |
| Hot/warm/cold Start | <3s, <15s, <60s                                      |
| Battery Capacity    | 6500mAh                                              |
| Dimensions (mm)     | 120(L)X 69(W) X 19.5(H)                              |
| Working Temperature | Arrange -20°C~65°C                                   |
| Work Humidity       | 20%~80%RH                                            |
| Net Weight          | 166g                                                 |

## II. Components and Accessories

## Components



-Top Front-(Towards sky)



-Bottom -

Accessories