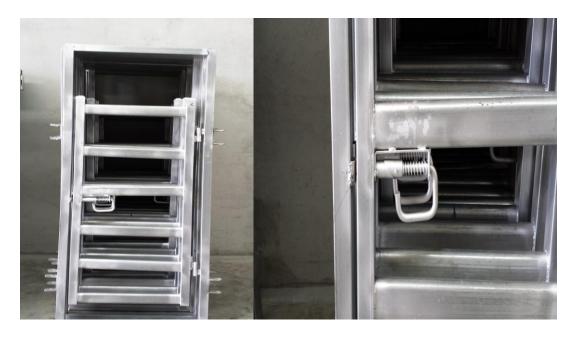

# **Heavy duty Man-way Swing Gates**

Height 2200mmx inner width 750mm

Frame: Horizontal & Vertical pipe: 50mm x 50mm RHS with fully welded caps Cattle Gate Horizontal rail: 40mmx 80mm x 6 Oval anti-bruise rails "Bull bars"

Finish: HDG 15-microns

Fully welded oval pipes, post &brackets , heavy duty hinges

Supplied with two HDG Bolt Pins with Nuts