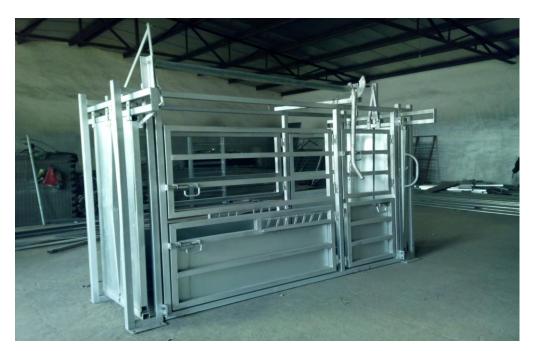

### Heavy duty full access vet cattle crush

4 large side gates

2 smaller vet doors

Base checker plate: 3mm thick (supplied with floating removable flooring, crush can be used with our without checker plate floor)

Base lugs

Weigh scale option at additional cost

Heavy duty Self-locking slam locks on all gates

Heavy duty hinges on all the gates

Rear sliding gate with lock

Head bail section rubber cladded to minimise bruising / RIGHT & LEFT SIDE OPERATING OPTION

Bottom gates sheeted with HDG sheet 1.5mm thick

Vet access bottom doors swings in to the crush and are sheeted with 1.5mm gal plate, VET SIDE ACCESS PROVIDED

Locking mechanisms with one leaver at the rear of the crush operates the head lock (easy handling for a one man operator)

HDG after fabrication

Dimensions: 3050(L) X 2010(H) X 1520(overhead width) X 800mm (entrance inner width)

Material: 50 X 50 X 2mm thick square tube

Bottom gates sheeted with HDG sheet 1.5mm thick

Floor checker plate 3mm thick supplied with floating removable flooring, crush can be used with our

without checker plate floor)
Finish: HDG after Fabrication