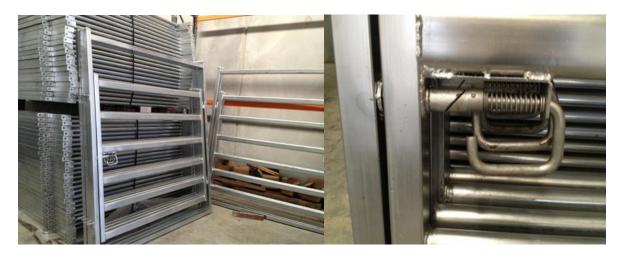

## **Heavy duty Cattle Yard Swing Gates**

Height 2200mmx Length 2000mm

Frame: Horizontal & Vertical pipe: 50mm x 50mm RHS with fully welded caps
Cattle Gate Horizontal rail: 40mmx 80mm x 6 Oval anti-bruise rails "Bull bars"

Finish: HDG 15-microns

Fully welded oval pipes, post &brackets, heavy duty hinges

Supplied with two HDG Bolt Pins with Nuts.