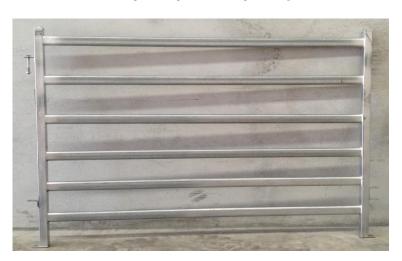

# **Heavy duty cattle yard panels**

Height 1800mmx Length 2100mm

Vertical pipe: 50mm x 50mm RHS fully welded caps

Horizontal rail: 40mmx 80mm x 6 Oval anti-bruise rails" Bull bars"

Finish: HDG 15-microns

Fully welded oval pipes, post &brackets Supplied with two HDG Bolt Pins with Nuts