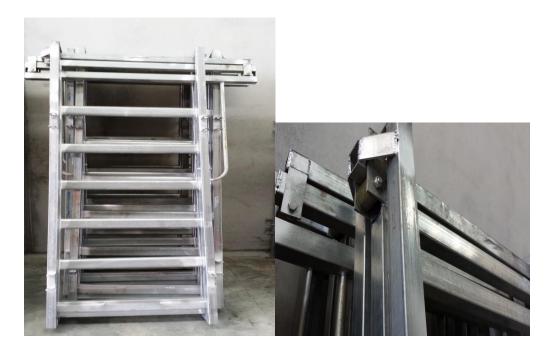

## **Heavy duty Sliding Gates**

Height 2200mmx inner width 800mm

Frame: Horizontal & Vertical pipe: 50mm x 50mm RHS with fully welded caps

Horizontal rail: 40mmx 80mm x 6 Oval anti-bruise rails "Bull bars"

**Nylon rollers** 

Finish: HDG 15-microns