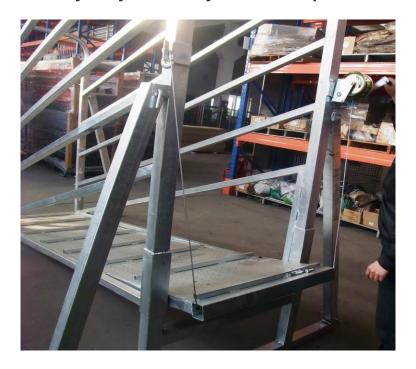

# Heavy duty cattle adjustable ramps

Cattle ramp: 3.2m length.

Overall height 3,242 mm. Inner width: 735mm Adjustable ramp height: from 585mm-1500mm.

Winch Mechanism with 10mm wire rope HDG .Eliminates manual lifting

Frame: 50mm x50mm x 2.00mm

Side panels: 6x 50x50x2.00mm (side gal sheeting 1.5mm thick) Floor: HDG 3mm checker plate with steel struts for better grip

HDG after fabrication