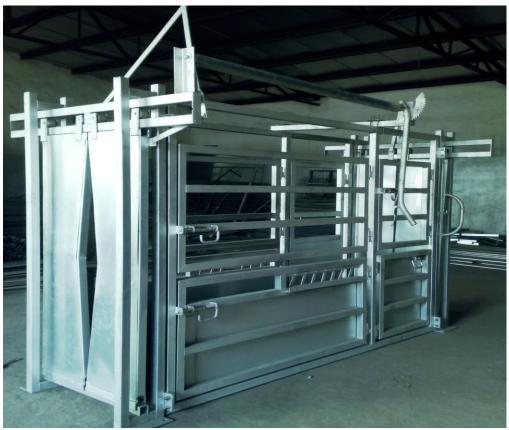

### Heavy duty full access vet cattle crush

4 large side gates

2 smaller vet doors

Base checker plate: 3mm thick (supplied with floating removable flooring, crush can be used with our without checker plate floor)

Base lugs

Weigh scale option at additional cost

Heavy duty Self-locking slam locks on all gates

Heavy duty hinges on all the gates

Rear sliding gate with lock

Head bail section rubber cladded to minimise bruising / RIGHT & LEFT SIDE OPERATING OPTION

Bottom gates sheeted with HDG sheet 1.5mm thick

Vet access bottom doors swings in to the crush and are sheeted with 1.5mm gal plate, VET SIDE ACCESS PROVIDED

Locking mechanisms with one leaver at the rear of the crush operates the head lock (easy handling for a one man operator)

HDG after fabrication

Dimensions: 3050(L) X 2010(H) X 1520(overhead width) X 800mm (entrance inner width)

Material: 50 X 50 X 2mm thick square tube

Bottom gates sheeted with HDG sheet 1.5mm thick

Floor checker plate 3mm thick supplied with floating removable flooring, crush can be used with our

without checker plate floor)
Finish: HDG after Fabrication