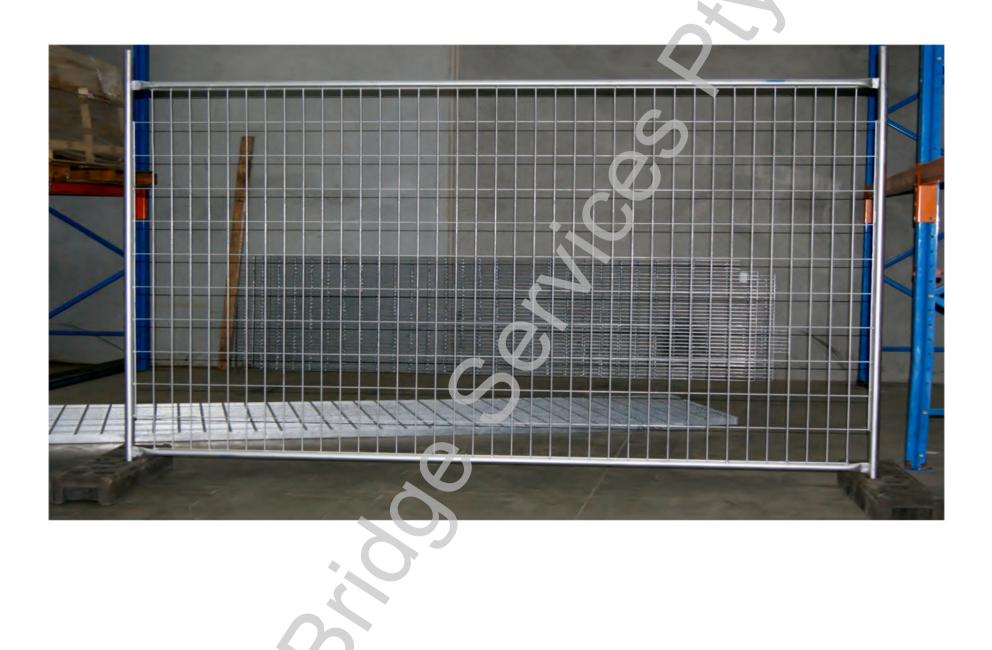

## NBS 2400 SERIES "CLASS B" TEMPORARY FENCE PANELS:

NBS are proud to launch our economical priced panels with a big difference in quality and price:

 $\sim$ 

NBS 2400 Series Class' B' Temporary Fence Panels

## **Specifications:**

Width: 2400mm

Height: 2100mm

Mesh infill: 60mm wide x 150mm high

Wire thickness: 4mm horizontal x 4mm Vertical.

Wire spec: HDG 28microns +

Pipe specifications: 32OD X 2.2MM THICK: FINISH: HDG 42microns +