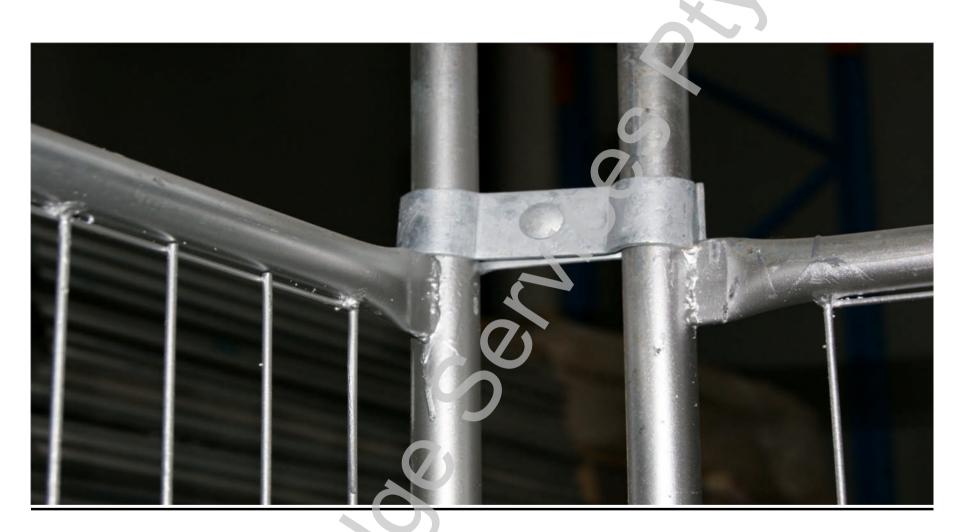

## Weight per panel: 25kg

Pipe thickness: 2.20mm thick (unlike the ones which are sold in our market which are actually 1.72mm-1.8mm thick and advertised as 2mm thick)

- Pipe welds: all the four ends are squashed and welded all around; we use epoxy paint on all our welds to safe guard against rust ,with a coat of gal paint to make it aesthetic
- Our infill mesh that is attached to the frame has a 5mm long weld on each and every vertical wire and a 5mm long weld on every second horizontal wire. On both sides of the frame (unlike the ones which are sold in our market have a spot button weld at every third wire horizontally)
- Big discounts on Container loads(1x40ftloads 673panels)
- Retail sales available, Please ask for the month's promotion on +61437911195