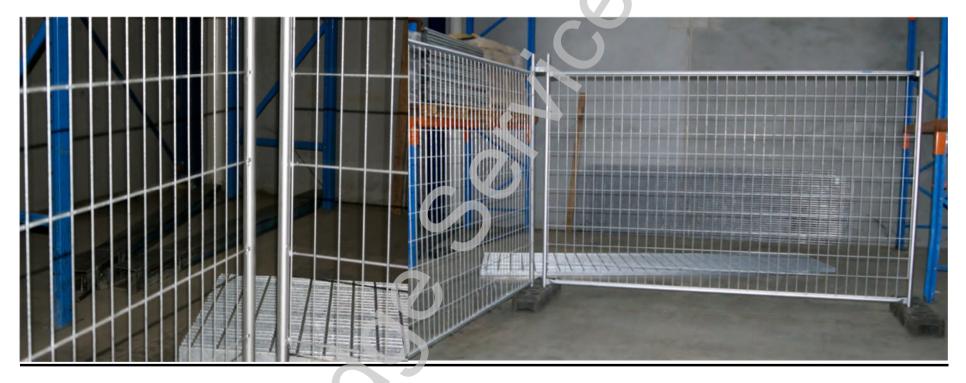

## NBS 2400 SERIES "CLASS B" TEMPORARY FENCE PANELS:

NBS are proud to launch our economical priced panels with a big difference in quality and price:

 $\sim$ 

NBS 2400 Series Class' B' Temporary Fence Panels

## **Specifications:**

Width: 2400mm

Height: 2100mm

Mesh infill: 60mm wide x 150mm high

Wire thickness: 4mm horizontal x 4mm Vertical.

Wire spec: HDG 28microns +

Pipe specifications: 32OD X 2.2MM THICK: FINISH: HDG 42microns +