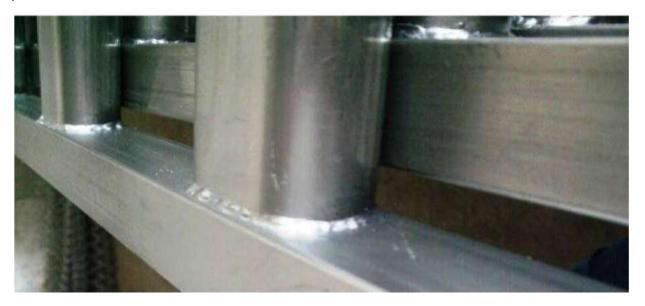

#### Key points:

| N.B.S Cattle Panels                   | OTHERS                                  |
|---------------------------------------|-----------------------------------------|
| Hdg :15microns                        | Hdg:6-7 microns                         |
| Welds : full welds on the lugs and    | Welds: tack welds on the lugs,3/4 welds |
| joining horizontal oval pipes         | on the joining horizontal oval pipes    |
| Pipe spec: 40x80mmx2.00mm             | Varies                                  |
| 2 hdg bolt pins supplied with nuts    | Varies                                  |
| Distribution support /healthy margins | Varies                                  |

## A stronger option

Bolt pins with nut

Full welds on the oval pipes

NB Heavy Duty Cattle Yard Panels (allwelds are epoxy painted)

New bridge Services Pty Ltd, 5 Fernwren Drive, Berwick, Vic 3806 Phone: 0437 911 195, Fax: 03 9702 2095