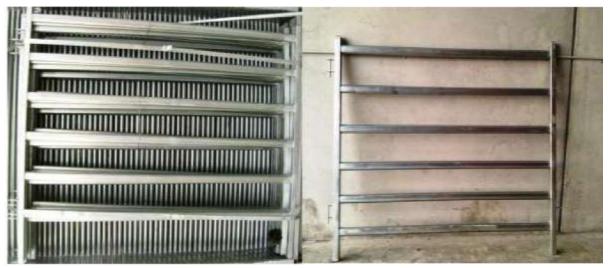

#### HEAVY DUTY CATTLE/HORSE PANELS

CATTLE PANEL/ HORSE PANEL, HDG, 40X80X6 BULL BARS, 2 PINS INCLUDED

**Specifications** 

### Height 1800mmx Length 2100mm

Vertical pipe: 50mm x 50mm RHS x 1.8 mm thick with fully welded caps

Horizontal rail: 40mmx 80mmx 2.00mm thick x 6 rails bull bars

Finish: HDG 15microns

Fully welded oval pipes, post & brackets

Two HDG Bolt pins with nuts

PACKING DONE ON STILLAGE

Quantity: 430 panels x 1x40ft HC

**Reseller Price: please enquire (Melbourne, Sydney Brisbane)** 

Distributors wanted: please contact Bert: 0437 911 195

# Images of NB heavy duty cattle yard panels: