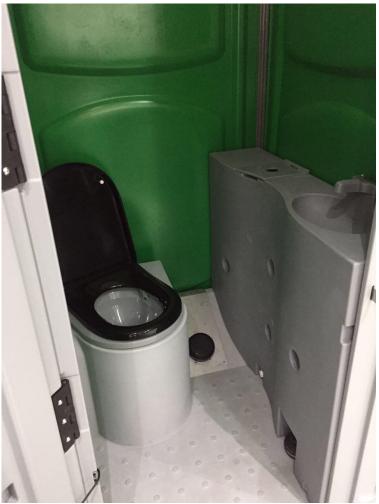

NBS portable toilets standard inclusions are

- Top hooks and bottom options lifting system.
- Heavy duty Foot pumps.
- Hands free Hygienic flush and hand wash
- Hinged lock down Bowl for easy access (sanitizing and emptying of waste tank)
- Dimpled no slip flooring
- Rear Evacuation Point fittings (optional)
- H.D.G steel skid
- large waste 290ltrs and freshwater storage 160ltrs capacity
- strong and aesthetic single skin H.D.P.E cabinet walls
- Double skin HDPE doors.