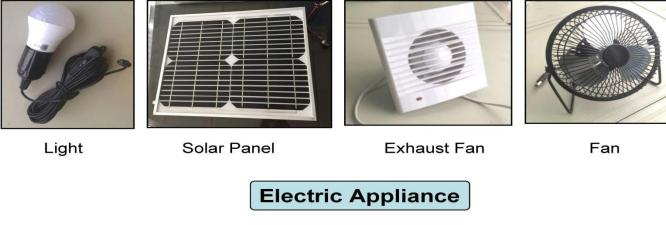

lip flooring
- Rear Evacuation Point fittings (optional)
- H.D.G steel skid
- large waste 290ltrs and freshwater storage 160ltrs capacity
- strong and aesthetic single skin H.D.P.E cabinet walls
- Double skin HDPE doors.

| Data   | L*W*H                  | Weight    | Seat Height | Water Tank | Waste Tank | Door Open      |
|--------|------------------------|-----------|-------------|------------|------------|----------------|
| US     | 43.3" x 43.3" x 90.55" | 242.5 lbs | 17.72"      | 43 gal     | 77 gal     | 29.5" x 77.95" |
| Metric | 1100 x 1100 x 2300 mm  | 110 kg    | 450 mm      | 160 L      | 290 L      | 750 x 1980mm   |

NBS Portable Toilets OVERALL VIEW







### NBS Portable Toilets Optional Accessories



NBS Portable Toilets Optional Accessories

#### Solar Accessories









LED Light

Exhaust Fan

Fan