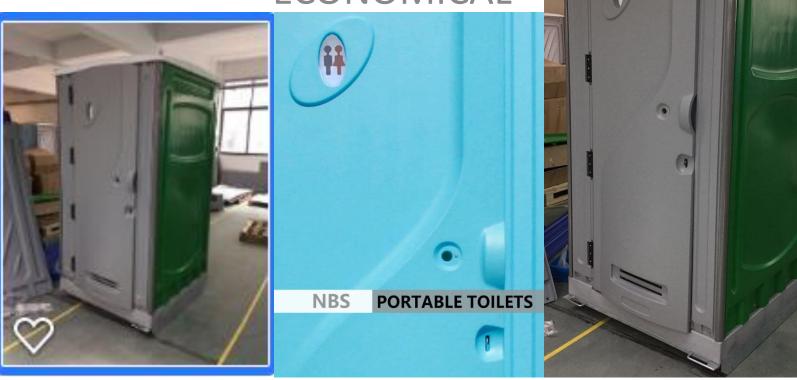

# ECONOMICAL

### ADVANTAGES

NBS portable toilets has been designed with the end user and contractors in mind

Our portables are strong, durable and a cost effective solution to construction sites.

Available in : Grey, blue, green .special colours on request.