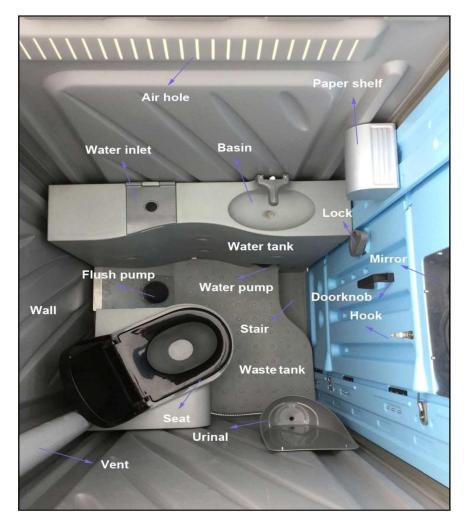

ygienic flush and hand wash
- Hinged lock down Bowl for easy access (sanitizing and emptying of waste tank)
- Dimpled no slip flooring
- Rear Evacuation Point fittings (optional)
- H.D.G steel skid
- large waste 290ltrs and freshwater storage 160ltrs capacity
- strong and aesthetic single skin H.D.P.E cabinet walls
- Double skin HDPE doors.

| Data   | L*W*H                  | Weight    | Seat Height | Water Tank | Waste Tank | Door Open      |
|--------|------------------------|-----------|-------------|------------|------------|----------------|
| US     | 43.3" x 43.3" x 90.55" | 242.5 lbs | 17.72"      | 43 gal     | 77 gal     | 29.5" x 77.95" |
| Metric | 1100 x 1100 x 2300 mm  | 110 kg    | 450 mm      | 160 L      | 290 L      | 750 x 1980mm   |

NBS Portable Toilets OVERALL VIEW







### NBS Portable Toilets Optional Accessories



NBS Portable Toilets Optional Accessories

#### Solar Accessories









LED Light

Exhaust Fan

Fan