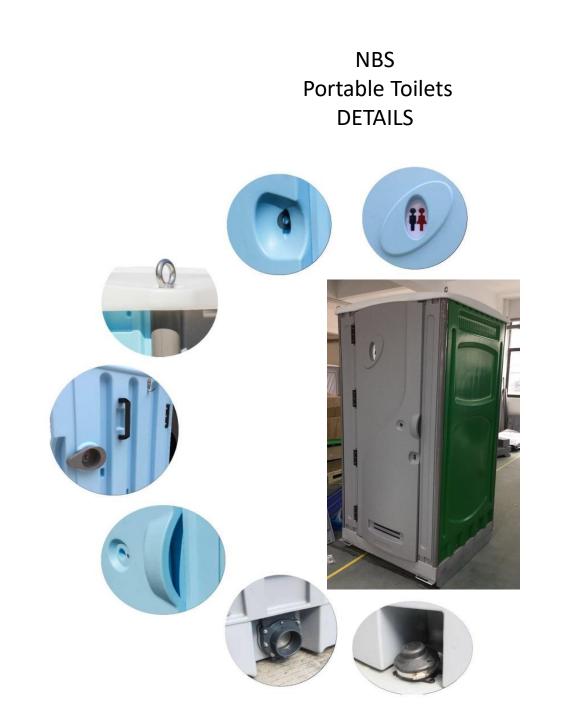

### NBS Portable Toilets Optional Accessories

NBS Portable Toilets Optional Accessories